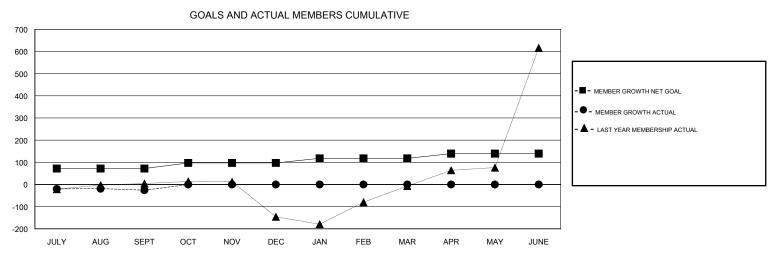

## **ANIL TULSYAN LOCATION INDIA GMT CA** Clubs Members RESULTS FOR 2018-2019 RESULTS FOR 2018-2019 NEW CLUB GOAL NEW CLUBS DROPPED CLUBS MEMBER GROWTH NET MEMBER GROWTH DROPPED QUARTER QUARTER GOAL ACTUAL MEMBERS ACTUAL (including transfers) 2 0 0 72 41 58 JULY/AUG/SEPT JULY/AUG/SEPT 0 25 0 0 OCT/NOV/DEC OCT/NOV/DEC 0 1 0 21 0 0 JAN/FEB/MAR JAN/FEB/MAR 0 0 21 0 0 APR/MAY/JUNE APR/MAY/JUNE