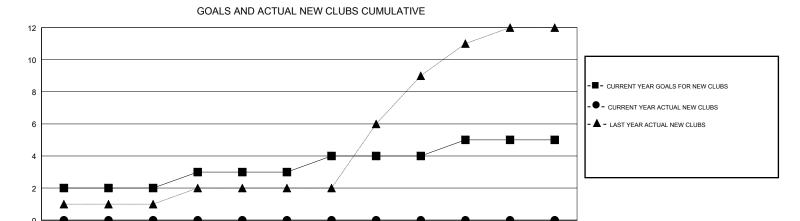

## **ANIL TULSYAN LOCATION INDIA GMT CA** Clubs Members RESULTS FOR 2018-2019 RESULTS FOR 2018-2019 NEW CLUB GOAL NEW CLUBS DROPPED CLUBS MEMBER GROWTH NET MEMBER GROWTH DROPPED QUARTER QUARTER GOAL ACTUAL MEMBERS ACTUAL (including transfers) 2 0 0 72 41 58 JULY/AUG/SEPT JULY/AUG/SEPT 0 25 0 0 OCT/NOV/DEC OCT/NOV/DEC 0 1 0 21 0 0 JAN/FEB/MAR JAN/FEB/MAR 0 0 21 0 0 APR/MAY/JUNE APR/MAY/JUNE